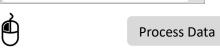

## Easy Guides Quick guide on How to use the LLN Tool Graph Generator.

## How to generate your spiky bar graph profile.

- 1. Go to your email program.
- 2. Open your LLN Report email.
- 3. Right Click inside the email and click select all. || Or click inside the email and Press CTRL + A to select all the text.
- 4. Right click on highlighted text and click Copy.



- 5. Go to your browser and type <a href="https://www.lln.easyguides.com.au/">https://www.lln.easyguides.com.au/</a> Then Press the Enter button on keyboard or click the Go arrow button.
- 6. In the Enter Data... Text box right click and select Paste.





7. Click the Process Data button to generate Graph.

## How to save your Spiky bar graph profile to a file.

1. Have the Easy Guide LLN Tool Graph Generator page open.





- 2. Press CTRL + P on the keyboard to bring up the print dialog box.
- 3. In the Printer list drop down box select "Microsoft Print to PDF."
- 4. Choose the colour option. Click the Print Button.
- 5. Specificity the File location and name of File.
- 6. Click the Save button to save file.











© Easy Guides Australia Pty. Ltd.