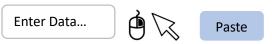

- 5. Go to your browser and type <a href="https://www.lln.easyguides.com.au/">https://www.lln.easyguides.com.au/</a> Then Press the Enter button on keyboard or click the Go arrow button.
- 6. In the Enter Data... Text box right click and select Paste.