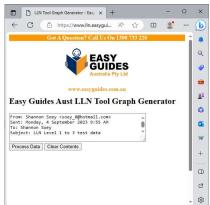

- 5. Go to your browser and type <a href="https://www.lln.easyguides.com.au/">https://www.lln.easyguides.com.au/</a> Then Press the Enter button on keyboard or click the Go arrow button.
- 6. In the Enter Data... Text box right click and select Paste.

7. Click the Process Data button to generate Graph.