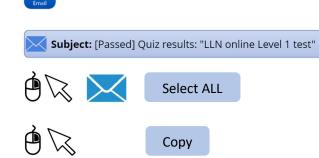

## How to generate your spiky bar graph profile.

- 1. Go to your email program.
- 2. Open your LLN Report email.
- 3. Right Click inside the email and click select all. || Or click inside the email and Press CTRL + A to select all the text.
- 4. Right click on highlighted text and click Copy.