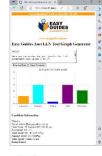

## Easy Guides Quick guide on How to use the LLN Tool Graph Generator.

## How to generate your spiky bar graph profile.

- 1. Go to your email program.
- 2. Open your LLN Report email.
- 3. Right Click inside the email and click select all. || Or click inside the email and Press CTRL + A to select all the text.
- 4. Right click on highlighted text and click Copy.



- 5. Go to your browser and type <a href="https://www.lln.easyguides.com.au/">https://www.lln.easyguides.com.au/</a> Then Press the Enter button on keyboard or click the Go arrow button.
- 6. In the Enter Data... Text box right click and select Paste.





7. Click the Process Data button to generate Graph.

## How to save your Spiky bar graph profile to a file.

1. Have the Easy Guide LLN Tool Graph Generator page open.





- 2. Press CTRL + P on the keyboard to bring up the print dialog box.
- 3. In the Printer list drop down box select "Microsoft Print to PDF."
- 4. Choose the colour option. Click the Print Button.
- 5. Specificity the File location and name of File.
- 6. Click the Save button to save file.











© Easy Guides Australia Pty. Ltd.